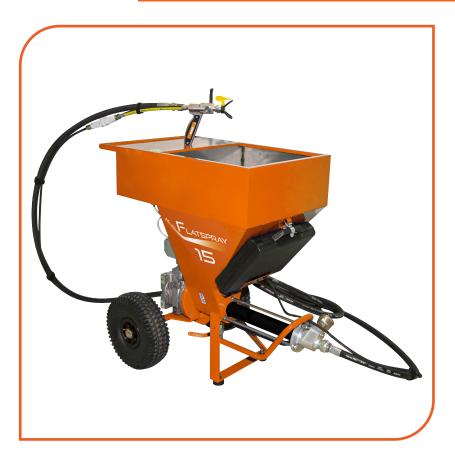

## MIXER FLATSPRAY 15

## Airless atomizers | reference : 3B03207000

Mixer Flatspray 15 allows for the application of all types of thin film coatings. It is a compact, quiet and light machine.

It can be moved up and down stairs by only one person, thanks to its trolley-type chassis.

The cleaning procedure is quick and only has to be done at the very end of the project.

The pump can be changed in 5 minutes directly on the construction site.

| TECHNICAL DATA                                           |                                   |
|----------------------------------------------------------|-----------------------------------|
| Maximum working pressure                                 | 120 bar                           |
| Maximum product flow-rate                                | 6/L min*                          |
| Eletric motor                                            | 2,2 kW                            |
| Power                                                    | 230 V / 50 and 60 Hz              |
| Type of pump                                             | volumetric screw pump             |
| Pump                                                     | JET 2                             |
| Tank capacity                                            | 57 L                              |
| Max grain size                                           | 1 mm                              |
| Dimensions (I x w x h)                                   | 113 x 61 x 78 cm                  |
| Weight                                                   | 62 kg                             |
| (*) depending on the characteristics of the product used | the states the reter the diameter |