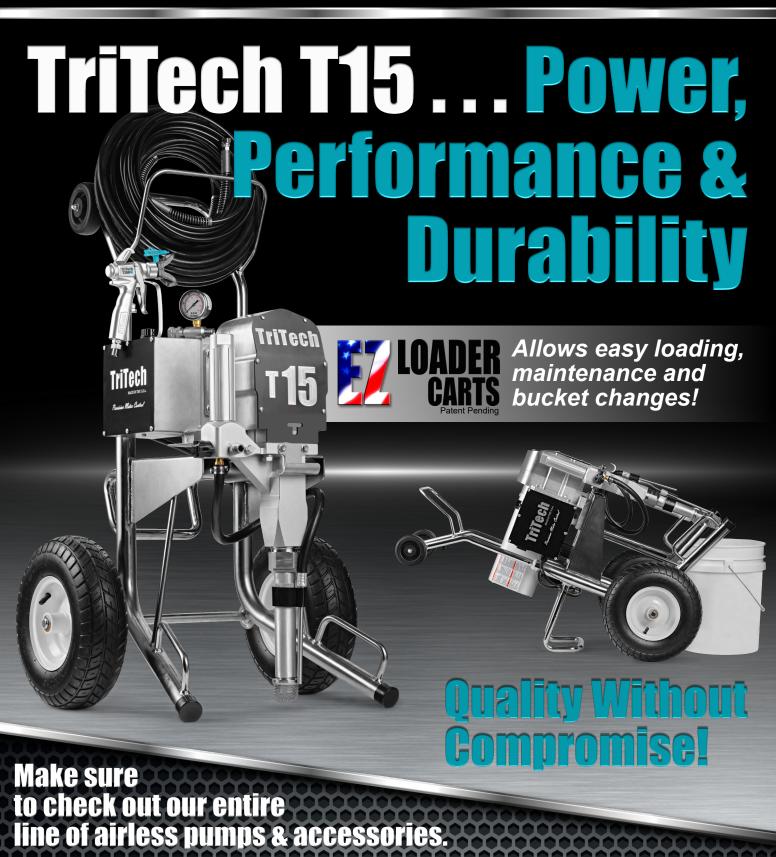

610 Rahway Avenue, Union, NJ 07083 | P: 1-866-387-4832 |

Are you working on large scale residential, commercial or industrial projects? The NEW TriTech T15 has the power and performance you need to get the job done. As with all TriTech pumps, the T15 is made from the same military grade metals and alloys for extreme durability and longevity. It features our PMC Precision Motor Control for the most precise pressure control in the industry and a fluid manifold that will never rust! TriTech is a name you can count on!

EZ Loader Carts from TriTech allow one person to load and unload our heavier airless pumps to and from your truck with ease. This new cart is also capable of holding up to 300' of airless hose. The unique kickstand feature allows the unit to be tipped back for easy maintenance, cleaning and bucket changes!

## **T15 AIRLESS SPRAYER**

## SPECIFICATIONS Max Pressure 3300 psi (226 bar) 1 Gun Max Tip .035 2 Guns Max Tip .027 3 Guns Max Tip .021 Max GPM .1.35 (5.11 LPM) Motor HP .2.5 Weight .121 lbs (54.89 kg)

| DESCRIPTION          | PART#   |
|----------------------|---------|
| T15 Hi Cart 110V     | 602-934 |
| T15 Hi Cart 220V     | 602-944 |
| T15 Hi Cart 220V AUS | 602-951 |
| T15 Hi Cart 110V UK  | 602-953 |